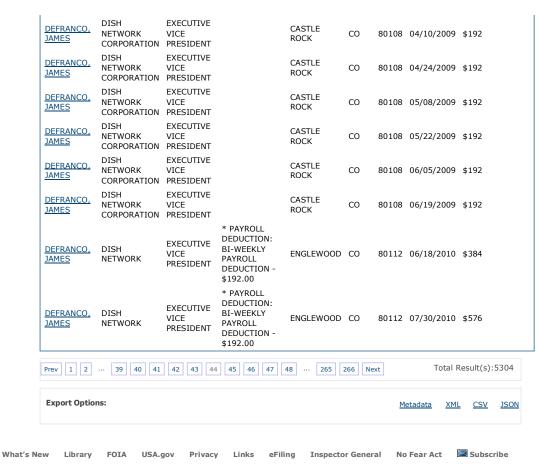

**Details for Committee ID: C00330647** 

Two-Year Period 2010 ▼

## Itemized Individual Contributions - ECHOSTAR CORPORATION AND DISH NETWORK CORPORATION PAC (ECHOSTAR DISH NETWORK PAC)

| Prev 1 2            | 39 40 41                       | 42 43 44                       | 45 46 47                                                                   | 48 265         | 266 Ne | ΧĽ    |                 | Result(s):5 | 301 |
|---------------------|--------------------------------|--------------------------------|----------------------------------------------------------------------------|----------------|--------|-------|-----------------|-------------|-----|
| Contributor<br>Name | Employer                       | Occupation                     | Description                                                                | City           | State  | Zip   | Receipt<br>Date | Amount      | Mem |
| DEFRANCO,<br>JAMES  | DISH<br>NETWORK                | EXECUTIVE<br>VICE<br>PRESIDENT | * PAYROLL<br>DEDUCTION:<br>BI-WEEKLY<br>CONTRIBUTION<br>OF \$192.00        | ENGLEWOOD      | СО     | 80112 | 02/26/2010      | \$384       |     |
| DEFRANCO,<br>JAMES  | DISH<br>NETWORK                | EXECUTIVE<br>VICE<br>PRESIDENT | * PAYROLL<br>DEDUCTION:<br>BI-WEEKLY<br>PAYROLL<br>DEDUCTION -<br>\$192.00 | ENGLEWOOD      | со     | 80112 | 03/26/2010      | \$384       |     |
| DEFRANCO,<br>JAMES  | DISH<br>NETWORK                | EXECUTIVE<br>VICE<br>PRESIDENT | * PAYROLL<br>DEDUCTION:<br>BI-WEEKLY<br>PAYROLL<br>DEDUCTION -<br>\$192.00 | ENGLEWOOD      | СО     | 80112 | 04/23/2010      | \$384       |     |
| DEFRANCO,<br>JAMES  | DISH<br>NETWORK                | EXECUTIVE<br>VICE<br>PRESIDENT | * PAYROLL<br>DEDUCTION:<br>BI-WEEKLY<br>PAYROLL<br>DEDUCTION -<br>\$192.00 | ENGLEWOOD      | СО     | 80112 | 05/21/2010      | \$384       |     |
| DEFRANCO,<br>IAMES  | DISH<br>NETWORK                | EXECUTIVE<br>VICE<br>PRESIDENT | * PAYROLL<br>DEDUCTION:<br>BI-WEEKLY<br>PAYROLL<br>DEDUCTION-<br>\$192.00  | ENGLEWOOD      | СО     | 80112 | 12/30/2010      | \$576       |     |
| DEFRANCO,<br>JAMES  | DISH<br>NETWORK<br>CORPORATION | EXECUTIVE<br>VICE<br>PRESIDENT |                                                                            | CASTLE<br>ROCK | СО     | 80108 | 01/02/2009      | \$192       |     |
| DEFRANCO,<br>JAMES  | DISH<br>NETWORK<br>CORPORATION | EXECUTIVE<br>VICE<br>PRESIDENT |                                                                            | CASTLE<br>ROCK | СО     | 80108 | 01/16/2009      | \$192       |     |
| DEFRANCO,<br>JAMES  | DISH<br>NETWORK<br>CORPORATION | EXECUTIVE<br>VICE<br>PRESIDENT |                                                                            | CASTLE<br>ROCK | СО     | 80108 | 01/30/2009      | \$192       |     |
| DEFRANCO,<br>JAMES  | DISH<br>NETWORK<br>CORPORATION | EXECUTIVE<br>VICE<br>PRESIDENT |                                                                            | CASTLE<br>ROCK | СО     | 80108 | 02/13/2009      | \$192       |     |
| DEFRANCO,<br>JAMES  | DISH<br>NETWORK<br>CORPORATION | EXECUTIVE<br>VICE<br>PRESIDENT |                                                                            | CASTLE<br>ROCK | СО     | 80108 | 02/27/2009      | \$192       |     |
| DEFRANCO,<br>JAMES  | DISH<br>NETWORK<br>CORPORATION | EXECUTIVE<br>VICE<br>PRESIDENT |                                                                            | CASTLE<br>ROCK | СО     | 80108 | 03/13/2009      | \$192       |     |
| DEFRANCO,<br>JAMES  | DISH<br>NETWORK<br>CORPORATION | EXECUTIVE<br>VICE<br>PRESIDENT |                                                                            | CASTLE<br>ROCK | СО     | 80108 | 03/27/2009      | \$192       |     |