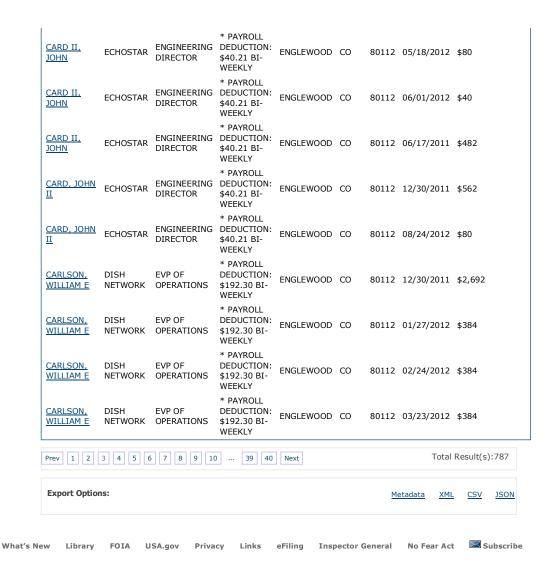

#### Transaction messages:

Transactions for the 12G - 2012(New filing) are not yet processed Transactions for the M10 - 2012(New filing) are not yet processed

| Contributor<br>Name   | Employer        | Occupation                                | Description                                      | City      | State | Zip   | Receipt<br>Date | Amount | Memo<br>Code |
|-----------------------|-----------------|-------------------------------------------|--------------------------------------------------|-----------|-------|-------|-----------------|--------|--------------|
| BOWLING,<br>ANTHONY M | DISH<br>NETWORK | VICE<br>PRESIDENT<br>OF DNS               | * PAYROLL<br>DEDUCTION:<br>\$38.00 BI-<br>WEEKLY | ENGLEWOOD | СО    | 80112 | 05/18/2012      | \$76   |              |
| BOWLING,<br>ANTHONY M | DISH<br>NETWORK | VICE<br>PRESIDENT<br>OF DNS               | * PAYROLL<br>DEDUCTION:<br>\$38.00 BI-<br>WEEKLY | ENGLEWOOD | СО    | 80112 | 06/29/2012      | \$114  |              |
| BOWLING,<br>ANTHONY M | DISH<br>NETWORK | VICE<br>PRESIDENT<br>OF DNS               | * PAYROLL<br>DEDUCTION:<br>\$38.00 BI-<br>WEEKLY | ENGLEWOOD | СО    | 80112 | 06/17/2011      | \$456  |              |
| BOWLING,<br>ANTHONY M | DISH<br>NETWORK | VICE<br>PRESIDENT<br>OF DNS               | * PAYROLL<br>DEDUCTION:<br>\$38.00 BI-<br>WEEKLY | ENGLEWOOD | СО    | 80112 | 07/27/2012      | \$76   |              |
| BOWLING,<br>ANTHONY M | DISH<br>NETWORK | VICE<br>PRESIDENT<br>OF DNS               | * PAYROLL<br>DEDUCTION:<br>\$38.00 BI-<br>WEEKLY | ENGLEWOOD | СО    | 80112 | 08/24/2012      | \$76   |              |
| CALLAHAN,<br>DANIEL P | DISH<br>NETWORK | REGIONAL<br>DIRECTOR -<br>DNS<br>DISPATCH | * PAYROLL<br>DEDUCTION:<br>\$20.00 BI-<br>WEEKLY | ENGLEWOOD | СО    | 80112 | 12/30/2011      | \$280  |              |
| CALLAHAN,<br>DANIEL P | DISH<br>NETWORK | REGIONAL<br>DIRECTOR -<br>MID WEST        | * PAYROLL<br>DEDUCTION:<br>\$20.00 BI-<br>WEEKLY | ENGLEWOOD | СО    | 80112 | 06/29/2012      | \$60   |              |
| CALLAHAN,<br>DANIEL P | DISH<br>NETWORK | REGIONAL<br>DIRECTOR -<br>DNS<br>DISPATCH | * PAYROLL<br>DEDUCTION:<br>\$20.00 BI-<br>WEEKLY | ENGLEWOOD | СО    | 80112 | 07/27/2012      | \$40   |              |
| CALLAHAN,<br>DANIEL P | DISH<br>NETWORK | REGIONAL<br>DIRECTOR -<br>DNS<br>DISPATCH | * PAYROLL<br>DEDUCTION:<br>\$20.00 BI-<br>WEEKLY | ENGLEWOOD | СО    | 80112 | 08/24/2012      | \$40   |              |
| CARD II,<br>JOHN      | ECHOSTAR        | ENGINEERING<br>DIRECTOR                   | * PAYROLL<br>DEDUCTION:<br>\$40.21 BI-<br>WEEKLY | ENGLEWOOD | СО    | 80112 | 03/23/2012      | \$80   |              |
| CARD II,<br>JOHN      | ECHOSTAR        | ENGINEERING<br>DIRECTOR                   | * PAYROLL<br>DEDUCTION:<br>\$40.21 BI-<br>WEEKLY | ENGLEWOOD | СО    | 80112 | 04/20/2012      | \$80   |              |

Administrative Fines

**Bundled Contributions** 

Committee Report

Summary

Candidate

Disbursements

Candidate Summary Committee Summary

Independent