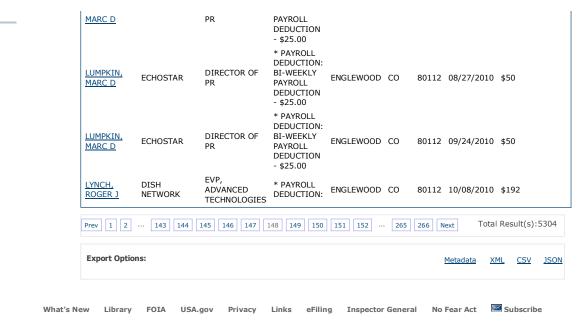

ON AND DISH NETWORK CORPORATION PAC (ECHOSTAR DISH NETWORK PAC)



Summary
Candidate
Disbursements

Committee Report

Candidate Summary

Committee Summary

Independent Expenditures

Leadership PACs and Sponsors

Lobbyist/Registrant



Presidential

House & Senate

House Independent Expenditures

Senate Independent Expenditures



PACs

National Parties



## Candidate & Committee Viewer

Data Catalog Reports & Statements Image Search

Electronic Filing Search

Electronic Filing RSS Feed

Independent Expenditure Search

Candidate & Committee Summaries Search

Individual

Contribution Search
Committee Search

Candidate Search



Data Catalog Larger Data Sets

Electioneering Communications

Presidential Matching Funds Submissions

Contribution Files

Campaign Summaries

Electronically Filed



Search



## FEDERAL ELECTION COMMISSION

About the FEC Press Office Quick Answers Contact Us Site Map

HOME / CAMPAIGN FINANCE DISCLOSURE PORTAL / CANDIDATE AND COMMITTEE VIEWER / TWO YEAR SUMMARY /ITEMIZED INDIVIDUAL CONTRIBUTIONS

**Details for Committee ID: Coo330647** 

Two-Year Period 2010 ▼

## Data Catalog

Data Catalog Home
Administrative Fines
Bundled Contributions
Committee Report
Summary
Candidate
Disbursements
Candidate Summary
Committee Summary
Independent
Expenditures
Leadership PACs
and Sponsors
Lobbyist/Registrant

# Presidential House & Senate

House Independent Expenditures Senate Independent Expenditures



PACs



## Search

### Candidate & Committee Viewer

Data Catalog Reports & Statements Image Search

Electronic Filing Search
Electronic Filing RSS Feed
Independen