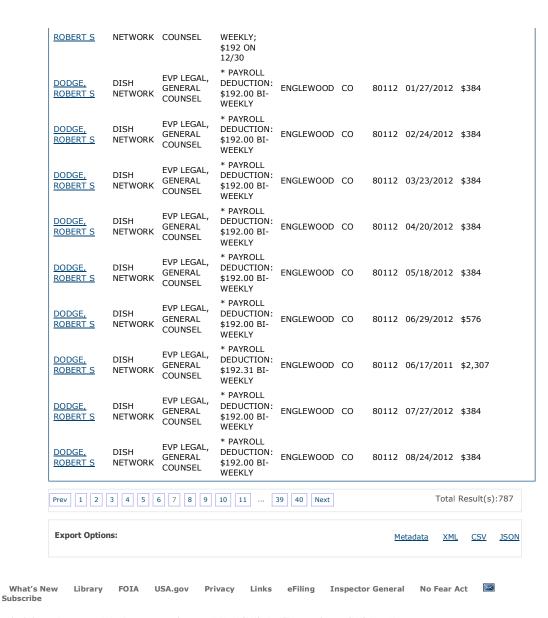

## **Details for Committee ID: C00330647**

**Quick Answers** 

Two-Year Period 2012 ▼

## Itemized Individual Contributions - ECHOSTAR CORPORATION AND DISH NETWORK CORPORATION PAC (ECHOSTAR DISH **NETWORK PAC)**

#### **Transaction messages:**

Transactions for the 12G - 2012(New filing) are not yet processed Transactions for the M10 - 2012(New filing) are not yet processed

| Contributor<br>Name        | Employer        | Occupation                              | Description                                      | City      | State | Zip   | Receipt<br>Date | Amount  | Memo |
|----------------------------|-----------------|-----------------------------------------|--------------------------------------------------|-----------|-------|-------|-----------------|---------|------|
| GONZALEZ,<br>MELISSA D     | DISH<br>NETWORK | VP<br>CUSTOMER<br>SERVICE<br>OPERATIONS | * PAYROLL<br>DEDUCTION:<br>\$75.00 BI-<br>WEEKLY | ENGLEWOOD | СО    | 80112 | 05/18/2012      | \$150   |      |
| GONZALEZ,<br>MELISSA D     | DISH<br>NETWORK | VP<br>CUSTOMER<br>SERVICE<br>OPERATIONS | * PAYROLL<br>DEDUCTION:<br>\$75.00 BI-<br>WEEKLY | ENGLEWOOD | СО    | 80112 | 06/29/2012      | \$225   |      |
| GONZALEZ,<br>MELISSA D     | DISH<br>NETWORK | VP<br>CUSTOMER<br>SERVICE<br>OPERATIONS | * PAYROLL<br>DEDUCTION:<br>\$75.00 BI-<br>WEEKLY | ENGLEWOOD | СО    | 80112 | 06/17/2011      | \$900   |      |
| GONZALEZ,<br>MELISSA D     | DISH<br>NETWORK | VP<br>CUSTOMER<br>SERVICE<br>OPERATIONS | * PAYROLL<br>DEDUCTION:<br>\$75.00 BI-<br>WEEKLY | ENGLEWOOD | СО    | 80112 | 07/27/2012      | \$150   |      |
| GONZALEZ,<br>MELISSA D     | DISH<br>NETWORK | VP<br>CUSTOMER<br>SERVICE<br>OPERATIONS | * PAYROLL<br>DEDUCTION:<br>\$75.00 BI-<br>WEEKLY | ENGLEWOOD | СО    | 80112 | 08/24/2012      | \$150   |      |
| GORMAN <u>,</u><br>JAMES B | DISH<br>NETWORK | CORPORATE<br>COUNSEL                    | * PAYROLL<br>DEDUCTION:<br>\$10.00 BI-<br>WEEKLY | ENGLEWOOD | СО    | 80112 | 12/30/2011      | \$140   |      |
| GRADY,<br>RONALD W         | DISH<br>NETWORK | VICE<br>PRESIDENT<br>OF DNS             | * PAYROLL<br>DEDUCTION:<br>\$77.00 BI-<br>WEEKLY | ENGLEWOOD | СО    | 80112 | 12/30/2011      | \$1,078 |      |
| GRADY,<br>RONALD W         | DISH<br>NETWORK | VICE<br>PRESIDENT<br>OF DNS             | * PAYROLL<br>DEDUCTION:<br>\$77.00 BI-<br>WEEKLY | ENGLEWOOD | СО    | 80112 | 02/24/2012      | \$154   |      |
| GRADY,<br>RONALD W         | DISH<br>NETWORK | VICE<br>PRESIDENT<br>OF DNS             | * PAYROLL<br>DEDUCTION:<br>\$77.00 BI-<br>WEEKLY | ENGLEWOOD | СО    | 80112 | 03/23/2012      | \$154   |      |
| GRADY,<br>RONALD W         | DISH<br>NETWORK | VICE<br>PRESIDENT<br>OF DNS             | * PAYROLL<br>DEDUCTION:<br>\$77.00 BI-<br>WEEKLY | ENGLEWOOD | СО    | 80112 | 04/20/2012      | \$154   |      |
| GRADY,<br>RONALD W         | DISH<br>NETWORK | VICE<br>PRESIDENT<br>OF DNS             | * PAYROLL<br>DEDUCTION:<br>\$77.00 BI-           | ENGLEWOOD | СО    | 80112 | 05/18/2012      | \$154   |      |