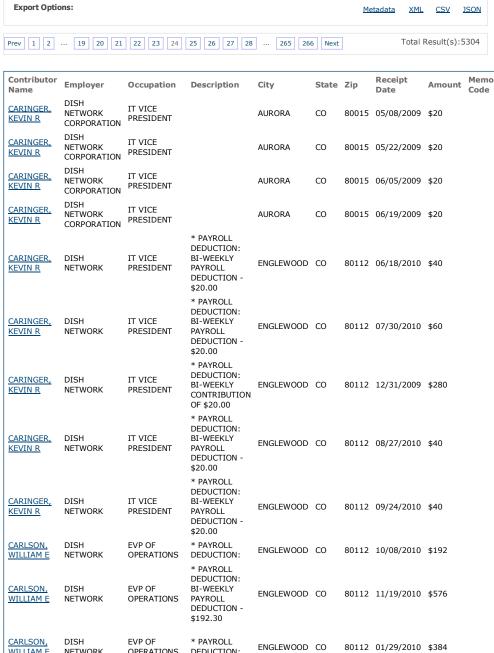

Campaign Summaries

Electronically Filed

Funds Submissions Contribution Files

Electioneering

Data Catalog

Reports (.FEC files)

|                       |                 |                          | OF \$192.30<br>* PAYROLL                                                   |                |        |       |            |              |
|-----------------------|-----------------|--------------------------|----------------------------------------------------------------------------|----------------|--------|-------|------------|--------------|
| CARLSON,<br>WILLIAM E | DISH<br>NETWORK | EVP OF<br>OPERATIONS     | DEDUCTION:<br>BI-WEEKLY<br>PAYROLL<br>DEDUCTION -<br>\$192.00              | ENGLEWOOD      | со     | 80112 | 03/26/2010 | \$384        |
| CARLSON,<br>WILLIAM E | DISH<br>NETWORK | EVP OF<br>OPERATIONS     | * PAYROLL<br>DEDUCTION:<br>BI-WEEKLY<br>PAYROLL<br>DEDUCTION -<br>\$192.30 | ENGLEWOOD      | со     | 80112 | 04/23/2010 | \$384        |
| CARLSON,<br>WILLIAM E | DISH<br>NETWORK | EVP OF<br>OPERATIONS     | * PAYROLL<br>DEDUCTION:<br>BI-WEEKLY<br>PAYROLL<br>DEDUCTION -<br>\$192.30 | ENGLEWOOD      | СО     | 80112 | 05/21/2010 | \$384        |
| CARLSON,<br>WILLIAM E | DISH<br>NETWORK | EVP OF<br>OPERATIONS     | * PAYROLL<br>DEDUCTION:<br>BI-WEEKLY<br>PAYROLL<br>DEDUCTION-<br>\$192.30  | ENGLEWOOD      | со     | 80112 | 12/30/2010 | \$576        |
| CARLSON,<br>WILLIAM E | DISH<br>NETWORK | INFORMATION REQUESTED    |                                                                            | CASTLE<br>ROCK | СО     | 80108 | 01/02/2009 | \$134        |
| CARLSON,<br>WILLIAM E | DISH<br>NETWORK | INFORMATION REQUESTED    |                                                                            | CASTLE<br>ROCK | СО     | 80108 | 01/16/2009 | \$134        |
| CARLSON,<br>WILLIAM E | DISH<br>NETWORK | INFORMATION<br>REQUESTED |                                                                            | CASTLE<br>ROCK | со     | 80108 | 01/30/2009 | \$134        |
| Prev 1 2              | 19 20 21        | . 22 23 24               | 25 26 27 28                                                                | 265 266        | 6 Next |       | Total I    | Result(s):53 |