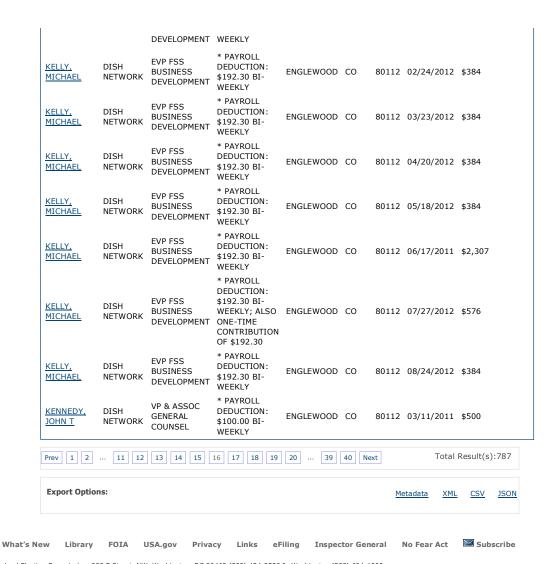

|                    |                 | VICE                          | * PAYROLL                                         |           |      |       |             |            |
|--------------------|-----------------|-------------------------------|---------------------------------------------------|-----------|------|-------|-------------|------------|
| GRADY,<br>RONALD W | DISH<br>NETWORK | PRESIDENT<br>OF DNS           | DEDUCTION:<br>\$77.00 BI-<br>WEEKLY               | ENGLEWOOD | СО   | 80112 | 06/29/2012  | \$231      |
| GRADY,<br>RONALD W | DISH<br>NETWORK | VICE<br>PRESIDENT<br>OF DNS   | * PAYROLL<br>DEDUCTION:<br>\$77.00 BI-<br>WEEKLY  | ENGLEWOOD | СО   | 80112 | 06/17/2011  | \$924      |
| GRADY,<br>RONALD W | DISH<br>NETWORK | VICE<br>PRESIDENT<br>OF DNS   | * PAYROLL<br>DEDUCTION:<br>\$77.00 BI-<br>WEEKLY  | ENGLEWOOD | СО   | 80112 | 07/27/2012  | \$154      |
| GRADY,<br>RONALD W | DISH<br>NETWORK | VICE<br>PRESIDENT<br>OF DNS   | * PAYROLL<br>DEDUCTION:<br>\$77.00 BI-<br>WEEKLY  | ENGLEWOOD | СО   | 80112 | 08/24/2012  | \$154      |
| HAN,<br>BERNARD    | DISH<br>NETWORK | CHIEF<br>OPERATING<br>OFFICER | * PAYROLL<br>DEDUCTION:<br>\$192.30 BI-<br>WEEKLY | ENGLEWOOD | СО   | 80112 | 12/30/2011  | \$2,692    |
| HAN,<br>BERNARD    | DISH<br>NETWORK | CHIEF<br>OPERATING<br>OFFICER | * PAYROLL<br>DEDUCTION:<br>\$192.30 BI-<br>WEEKLY | ENGLEWOOD | СО   | 80112 | 01/27/2012  | \$384      |
| HAN,<br>BERNARD    | DISH<br>NETWORK | CHIEF<br>OPERATING<br>OFFICER | * PAYROLL<br>DEDUCTION:<br>\$192.30 BI-<br>WEEKLY | ENGLEWOOD | СО   | 80112 | 02/24/2012  | \$384      |
| HAN,<br>BERNARD    | DISH<br>NETWORK | CHIEF<br>OPERATING<br>OFFICER | * PAYROLL<br>DEDUCTION:<br>\$192.30 BI-<br>WEEKLY | ENGLEWOOD | СО   | 80112 | 03/23/2012  | \$384      |
| HAN,<br>BERNARD    | DISH<br>NETWORK | CHIEF<br>OPERATING<br>OFFICER | * PAYROLL<br>DEDUCTION:<br>\$192.30 BI-<br>WEEKLY | ENGLEWOOD | СО   | 80112 | 04/20/2012  | \$384      |
| Prev 1 2           | 8 9             | 10 11 12                      | 13 14 15 1                                        | .6 17 39  | 40 1 | Next  | Total I     | Result(s): |
| Export Optio       | ns:             |                               |                                                   |           |      | Me    | etadata XML | <u>CSV</u> |